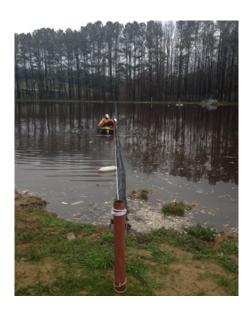

Engineered Textile Products, Inc. was selected by RTD Construction, Inc. to supply and install a 5' 6" deep by 318' long Floating Baffle Curtain for the City of Jasper, WPCP located in Jasper Georgia.

The Floating Baffle Curtain was fabricated by Engineered Textile Products, Inc. using 3028 XR-5 fabric as manufactured by the Seaman Corporation. *Below are images of the installation and end result.* 