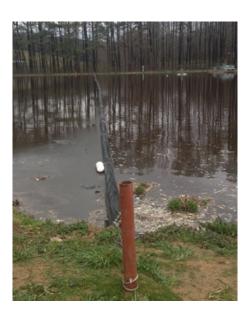

Engineered Textile Products, Inc. was selected by RTD Construction, Inc. to supply and install a 5' 6" deep by 318' long Floating Baffle Curtain for the City of Jasper, WPCP located in Jasper Georgia.

The Floating Baffle Curtain was fabricated by Engineered Textile Products, Inc. using 3028 XR-5 fabric as manufactured by the Seaman Corporation. *Below are images of the installation and end result.* 