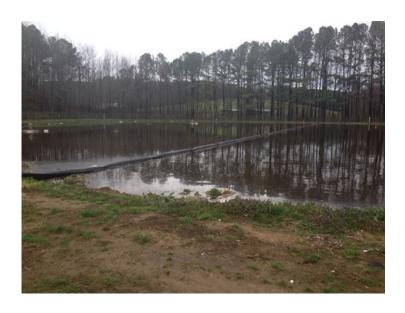

Engineered Textile Products, Inc. was selected by RTD Construction, Inc. to supply and install a 5' 6" deep by 318' long Floating Baffle Curtain for the City of Jasper, WPCP located in Jasper Georgia.

The Floating Baffle Curtain was fabricated by Engineered Textile Products, Inc. using 3028 XR-5 fabric as manufactured by the Seaman Corporation. *Below are images of the installation and end result.* 